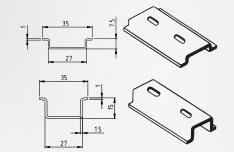

Mounting rail 35 mm/7.5 as per EN 60715

Mounting rail 35 mm/15 as per EN 60715

Custom-made products for special profiles such as cable ducting on request!

Prod.-No.

ALFRA profile rail cutting device® - PSG Duo®