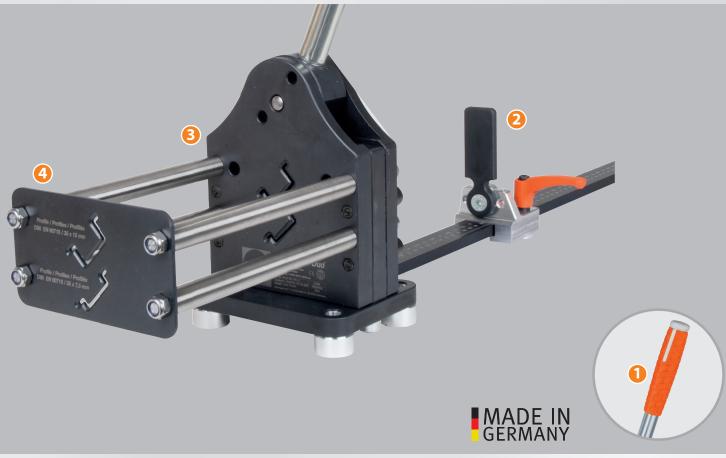

## **ALFRA PROFILE RAIL CUTTING DEVICE® - PSG DUO®**

- Handle: reinforced soft touch
- 2 Limit stop with mm/inch laser-engraved
- 2 separate profiles for burr-free precise 90° cuts stable profile guiding
- Profile throughput is optimised for lowest-possible cutting play

For common mounting rails with hand lever operation  $% \left( 1\right) =\left( 1\right) \left( 1\right) \left$ 

Cuts both profile rails TS 35/7.5 + 35/15 mm precisely and without effort

- With guide support for 90°-angle precise cutting
- With reinforced cam located directly above the shear plate
- Lower force application due to improved force transmission
- Maintenance-free
- Cutting to length without waste
- Shear plate re-grindable
- Anodised, laser-engraved longitudinal limit stop 1000 mm with guidance fixture for precise angled cutting to length with millimetre and inch scaling.
- Easy to install on the workbench
- Scale divisions metric and inches