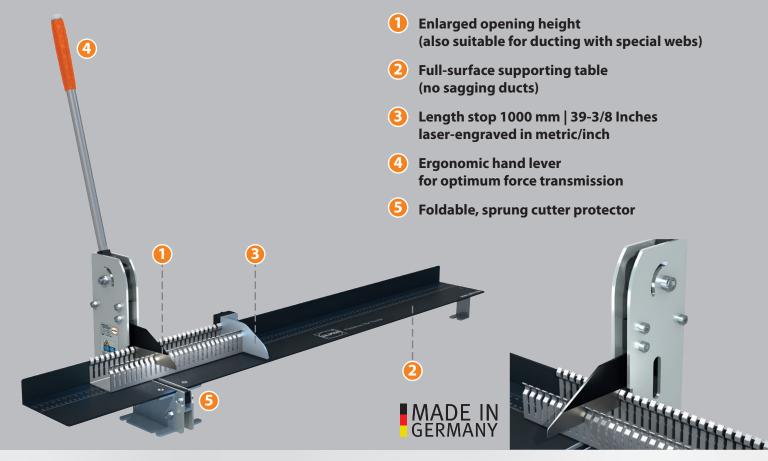

## **ALFRA cable duct cutting device – VKS 125**

Cuts cable ducting and covers up to 125 mm wide in seconds precisely and without effort. Fixing tabs for easy fitting to the Workbench are attached to the device and to the longitudinal limit stop.

The VKS 125 is fitted with a sprung cutter protector which covers the cutter when it is not being used.

- Burr-free cutting to length without waste
- 90° angle-precise cutting
- Maintenance-free
- Limit stop: 1000 mm | 39-3/8 Inches
- Easy to install on the workbench
- Made in Germany
- "...no more plastic swarf and no more deburring!"