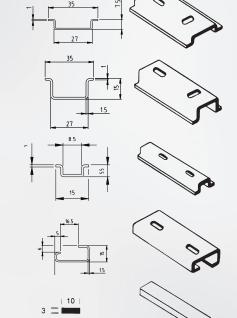

Mounting rail 35mm/7.5 as per EN 60715

Mounting rail 35 mm/15 as per EN 60715

Mounting rail 15 mm/5.5 as per EN 60715

G-profile as per EN 60715

Copper ground rails 10 mm x 3 mm