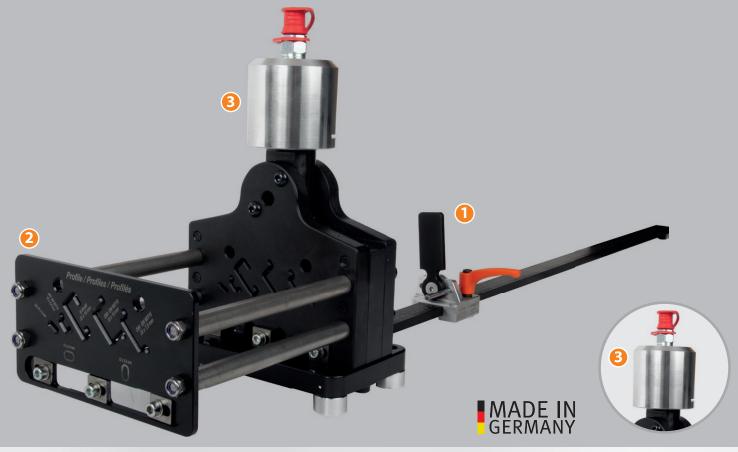

## ALFRA PROFILE RAIL CUTTING DEVICE® – PSG 5+® WITH HYDRAULIC CYLINDER

- Limit stop with mm/inch laser-engraved
- Profile throughput is optimised for lowest-possible cutting play
- Hydraulic cylinder with safety lock nipple 1/4" NPT

For mounting rails, for hydraulic operation for **cutting to length and hole punching longitudinally and transversely** on the depicted mounting rails.

- With reinforced cam located directly above the shear plate
- Lower force application due to improved force transmission
- Burr-free cutting to length without waste
- Maintenance-free
- Anodised, laser-engraved length limit stop 1,000 mm with guiding device for precise angled cutting to length, with millimetre and inch scaling
- Shear plate can be re-ground, puncher replaceable
- Custom-made products are also possible (please send us a sample rail of about 1,000 mm length)
- Hydraulic connection: Hydraulic safety lock nipple 1/4" NPT

| Scope of delivery                                          | ProdNo. |
|------------------------------------------------------------|---------|
| with transverse and longitudinal hole puncher 12 x 6.4 mm, | 03003G  |
| 1000 mm length limit stop and guidance fixture             |         |
| incl. G-profile as per EN 60715, with hydraulic cylinder   |         |