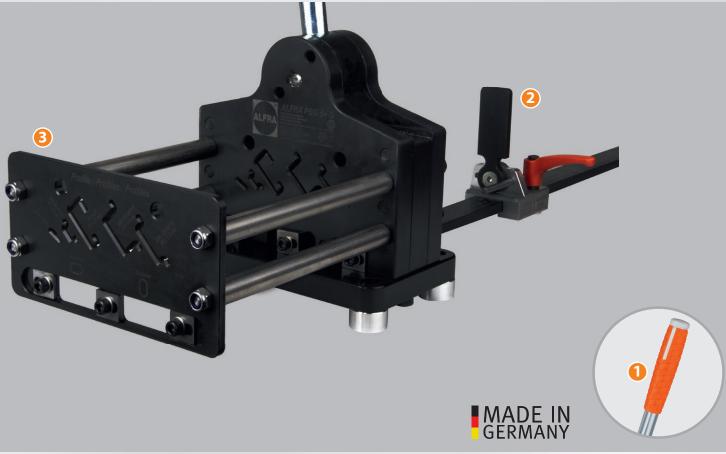

## ALFRA PROFILE RAIL CUTTING DEVICE® — PSG 5+® G-PROFILE

Mounting rail

10 mm x 3 mm

- Handle: reinforced soft touch
- 2 Limit stop with mm/inch laser-engraved
- Profile throughput is optimised for lowest-possible cutting play

For mounting rails, for hand lever operation for **cutting to length and hole punching longitudinally and transversely** on the depicted mounting rails.

- With reinforced cam located directly above the shear plate
- Lower force application due to improved force transmission
- Burr-free cutting to length without waste
- Maintenance-free
- Anodised, laser-engraved length limit stop 1,000 mm with guiding device for precise angled cutting to length, with millimetre and inch scaling
- Shear plate can be re-ground, puncher replaceable
- Custom-made products are also possible (please send us a sample rail of about 1,000 mm length)

| Scope of delivery                                          | ProdNo. |
|------------------------------------------------------------|---------|
| with transverse and longitudinal hole puncher 12 x 6.4 mm, | 03001G  |
| 1000 mm length limit stop and guidance fixture             |         |
| incl. G-profile as per EN 60715                            |         |