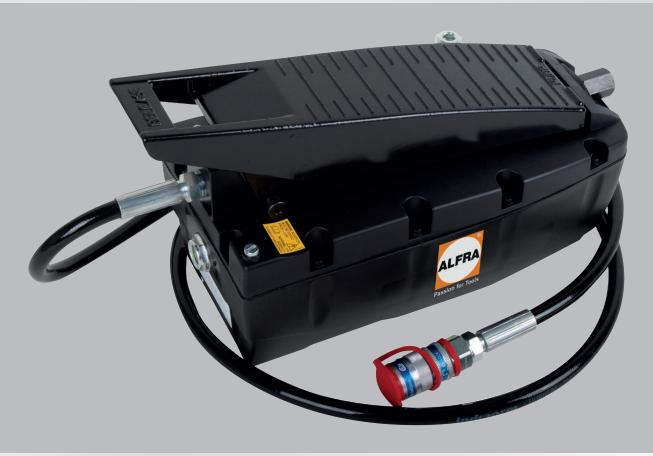

## **ALFRA AIR-HYDRAULIC PUMP – LHP 700**

Air-hydraulic pump for the operation of single-action hydraulic cylinders for whole punchers, cable cutters, presses or similar applications.

- Heavy-duty tank
- Tank venting filter
- Reduced noise levels
- Oil level indicator on tank
- Precise start-up under load possible
- Precise activation the drain valve activated by the foot pedal allows precise lowering of the load.
- Hydraulic hose 2.0 m with quick-action safety lock coupling 1/4" NPT
- Oil included ready for use

## Technical data

max. operating pressure: 700 bar

(at a feed line pressure

of 7 bar)

Feed pressure/working range: 2.8 - 10 bar Air connection: 1/4" thread

Hydralic connection: Quick-action safety lock

coupling 1/4" NPT

Flow rate depressurised:

1.0 l/min

Flow rate p max. (with 7 bar air):

o.1 l/min

Tank volume:

2.4 l

Usable oil volume:

2.1 l

Weight:

6.3 kg

ALFRA air-hydraulic pump – LHP 700

**Prod.-No.** 02140